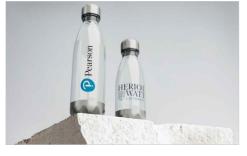

## **Nova Clear**

The Nova Clear Water Bottle is made from the renowned Tritan™ plastic, a durable material that's designed for daily use. The dedicated branding area is ready to be Screen Printed with your logo, slogan and more. A fantastic custom giveaway idea that'll be used for years to come. Ask us about branding and express delivery options today.