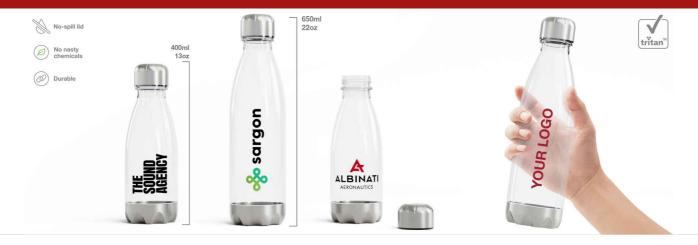

## **Nova Clear**

The Nova Clear Water Bottle is made from the renowned Tritan™ plastic, a durable material that's designed for daily use. The dedicated branding area is ready to be Screen Printed with your logo, slogan and more. A fantastic custom giveaway idea that'll be used for years to come. Ask us about branding and express delivery options today.

## **Nova Clear**

| Colours               |                                                                                                                    |                                                                                                            |
|-----------------------|--------------------------------------------------------------------------------------------------------------------|------------------------------------------------------------------------------------------------------------|
| Lead Time             | 7 working days                                                                                                     |                                                                                                            |
| Branding              | SCREEN PRINTING  1-3 colours                                                                                       |                                                                                                            |
|                       | Screen Printing                                                                                                    |                                                                                                            |
| Branding Area         | Nova Clear 400 Area Side: 65mm X 50mm (2.56X1.97 inches) Nova Clear 650 Area Side: 65mm X 100mm (2.56X3.94 inches) |                                                                                                            |
| Dimensions and Weight | Nova Clear 400 Height: 200mm (7.87 inches) Diameter: 66.5mm (2.62 inches) Weight: 85 grams (3 ounces)              | Nova Clear 650 Height: 260mm (10.24 inches) Diameter: 70.5mm (2.78 inches) Weight: 104 grams (3.67 ounces) |