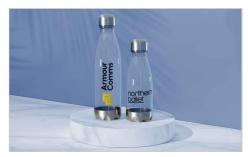

## **Nova Clear**

The Nova Clear Water Bottle is made from the renowned Tritan™ plastic, a durable material that's designed for daily use. The dedicated branding area is ready to be Screen Printed with your logo, slogan and more. A fantastic custom giveaway idea that'll be used for years to come. Ask us about branding and express delivery options today.