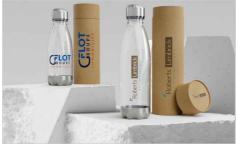

## **Nova Clear**

The Nova Clear Water Bottle is made from the renowned Tritan™ plastic, a durable material that's designed for daily use. The dedicated branding area is ready to be Screen Printed with your logo, slogan and more. A fantastic custom giveaway idea that'll be used for years to come. Ask us about branding and express delivery options today.